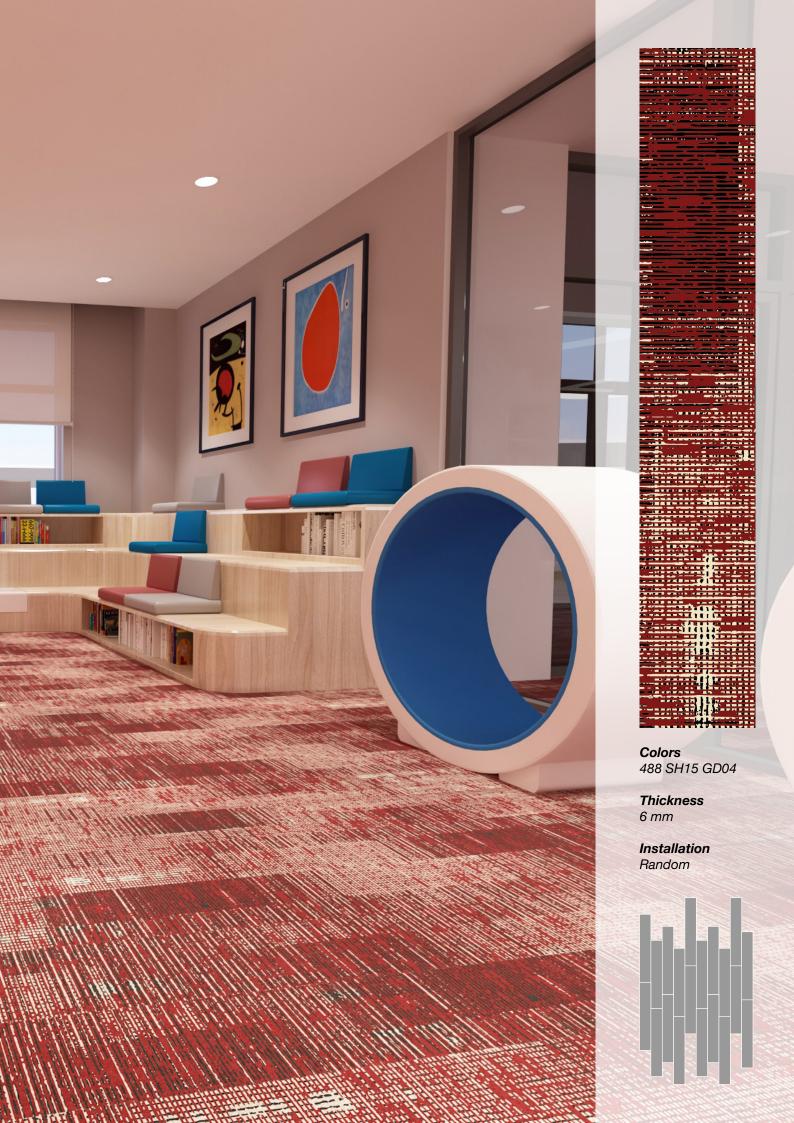

**Color** 488 SH06 GD07

**Thickness** 6 mm

**Installation** Random

**Color** 488 SH05 GD16

**Thickness** 6 mm

**Installation**Random

Colors 488 SH17 GD18

Thickness 2.5 mm

# **Installation Options.**

Neoflex Framework Series Flooring can be installed in a variety of different ways. Different colors can be combined to great effect.

Checkerboard

2-Color Checkerboard

2-Color Checkerboard