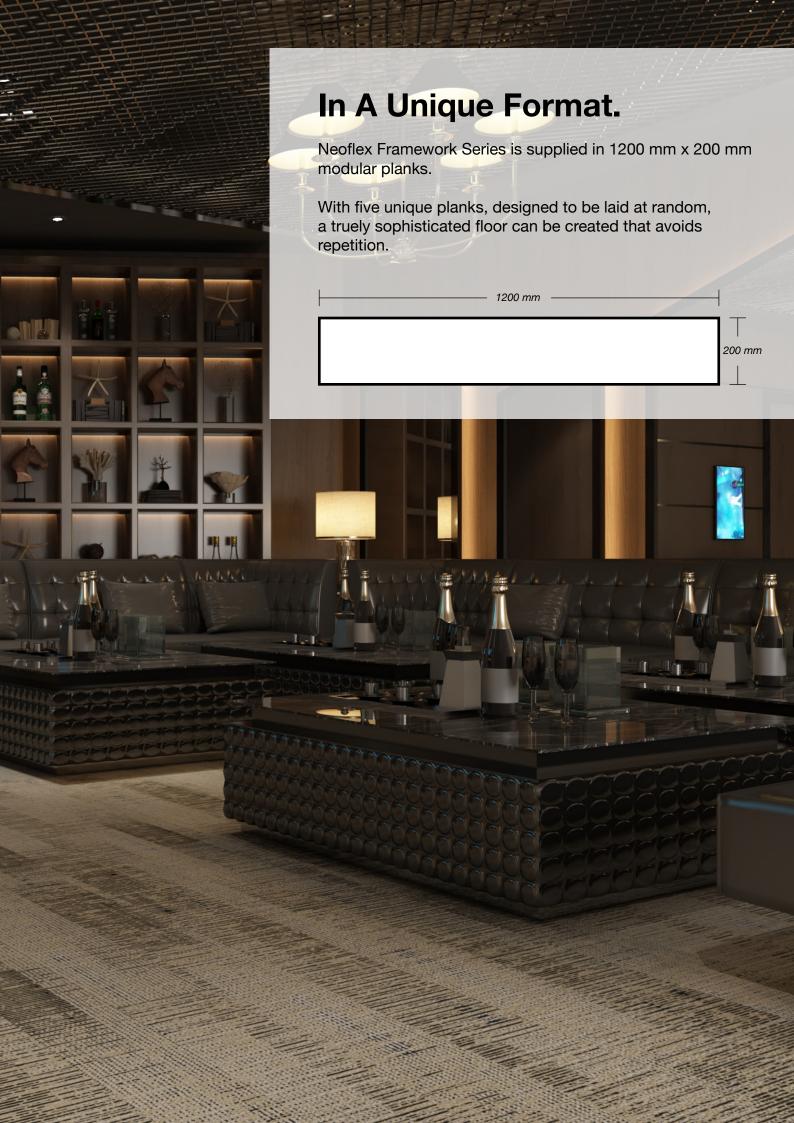

**Color** 488 SH06 GD07

**Thickness** 6 mm

**Installation** Random



















**Color** 488 SH05 GD16

**Thickness** 6 mm

**Installation**Random













Colors 488 SH17 GD18

Thickness 2.5 mm

**Installation** 2-Color Random



488 SH05 GD06





















**Color** 488 SH15 GD07

**Thickness** 2.5 mm

Installation Herringbone



Colors 488 SH08 GD20

Thickness 2.5 mm

Installation 2-Color Stripes 488 SH23 GD20













Color 488 SH05 GD06

**Thickness** 2.5 mm

Installation Herringbone



488 SH01 GD06









#### Standard Colors.

Neoflex Framework Series is available in a wide variety of standard colorways that utilize two pattern colors printed over a black EPDM rubber base.

The below color swatches are meant to give you a first impression of colors and materials. Experience has shown, however, that printed versions of colors cannot in all cases faithfully reproduce the color appearance of the originals. We therefo