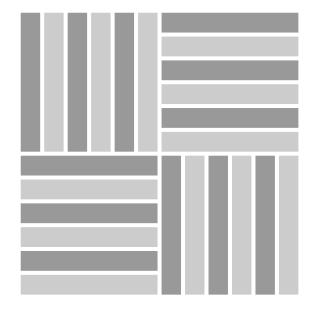

# **Installation Options.**

Neoflex Framework Series Flooring can be installed in a variety of different ways. Different colors can be combined to great effect.

Checkerboard

2-Color Checkerboard

2-Color Checkerboard

2-Color Checkerboard