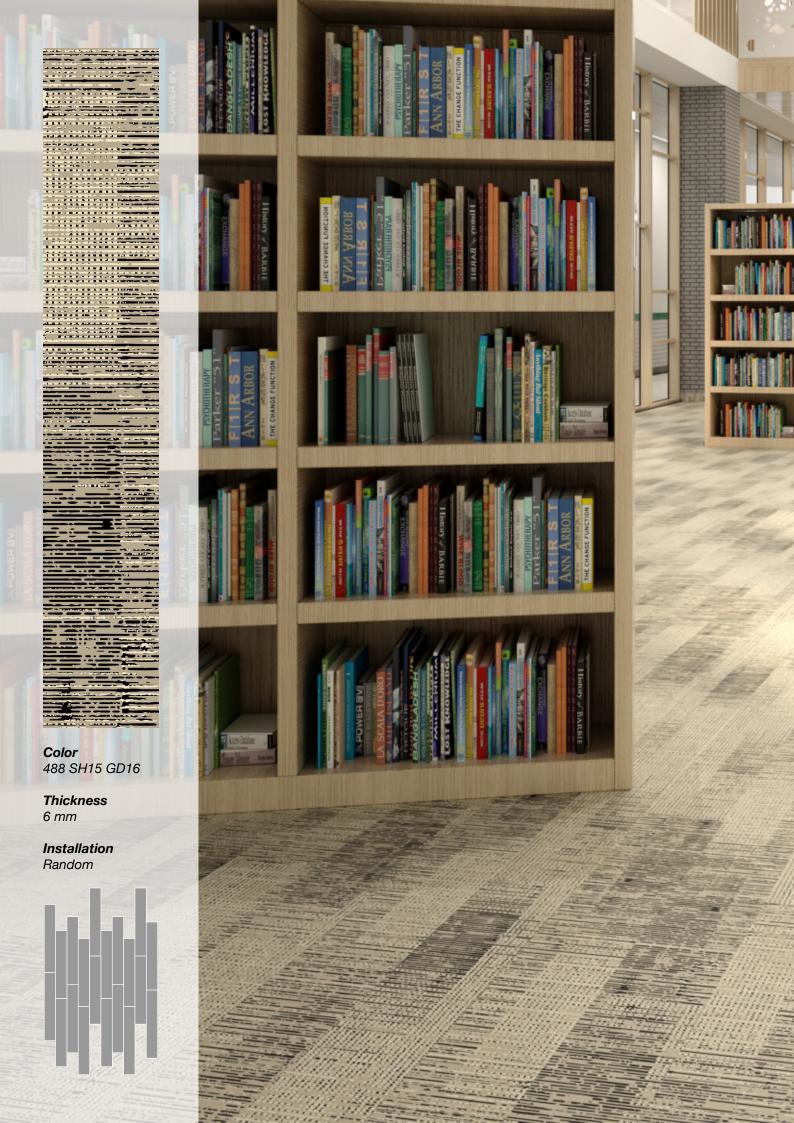

**Color** 488 SH06 GD07

**Thickness** 6 mm

**Installation** Random



















**Color** 488 SH05 GD16

**Thickness** 6 mm

**Installation**Random













Colors 488 SH17 GD18

Thickness 2.5 mm

**Installation** 2-Color Random



488 SH05 GD06





















**Color** 488 SH15 GD07

**Thickness** 2.5 mm

Installation Herringbone



Colors 488 SH08 GD20

Thickness 2.5 mm

Installation 2-Color Stripes 488 SH23 GD20













Color 488 SH05 GD06

**Thickness** 2.5 mm

Installation Herringbone



488 SH01 GD06









#### Standard Colors.

Neoflex Framework Series is available in a wide variety of standard colorways that utilize two pattern colors printed over a black EPDM rubber base.

The below color swatches are meant to give you a first impression of colors and materials. Experience has shown, however, that printed versions of colors cannot