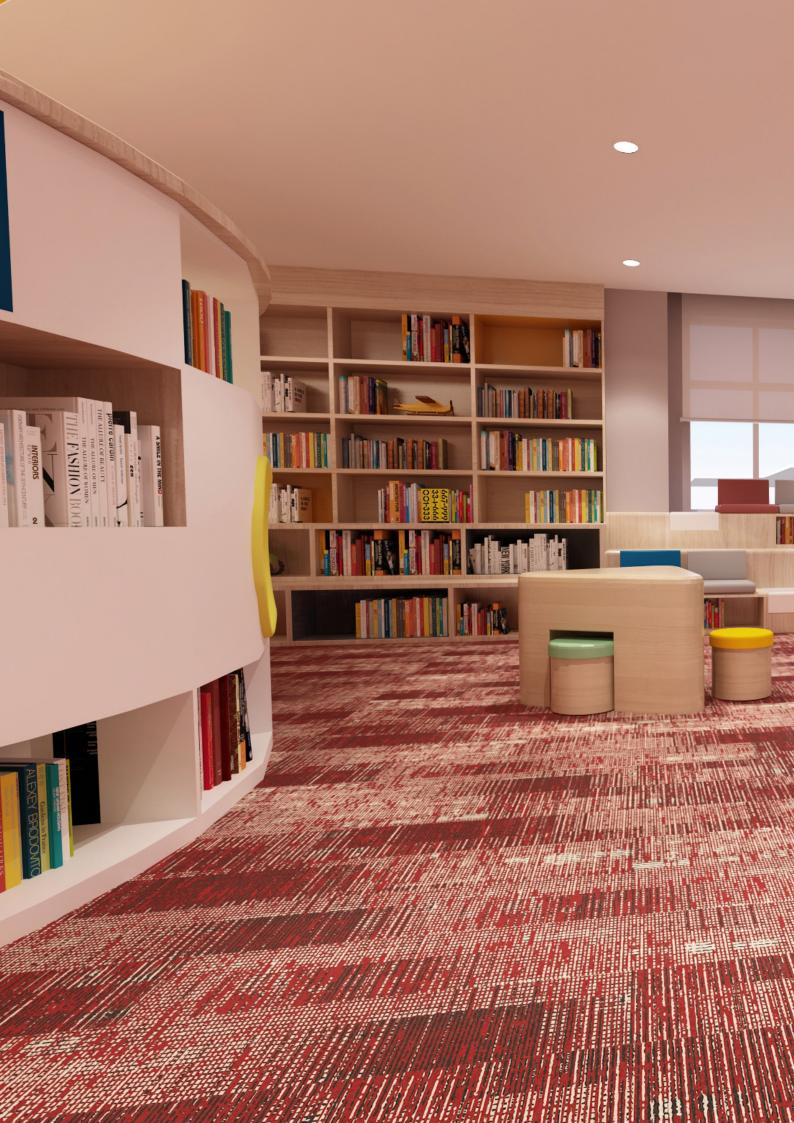

# **Installation Options.**

Neoflex Framework Series Flooring can be installed in a variety of different ways. Different colors can be combined to great effect.

Checkerboard

2-Color Checkerboard

2-Color Checkerboard