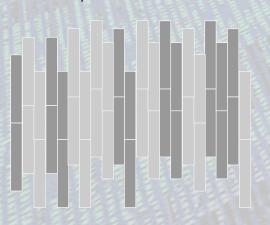

# **Installation Options.**

Neoflex Framework Series Flooring can be installed in a variety of different ways. Different colors can be combined to great effect.

Checkerboard

2-Color Checkerboard

2-Color Checkerboard

2-Color Checkerboard