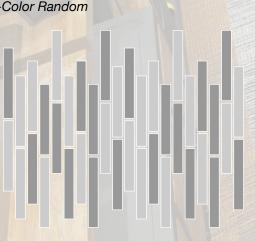

# **Installation Options.**

Neoflex Framework Series Flooring can be installed in a variety of different ways. Different colors can be combined to great effect.

Checkerboard

2-Color Checkerboard

2-Color Checkerboard

2-Color Checkerboard