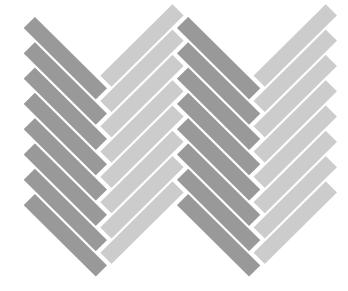

**Installation** 2-Color Random

488 SH05 GD06

**Color** 488 SH15 GD07

**Thickness** 2.5 mm

Installation Herringbone

Colors 488 SH08 GD20

Thickness 2.5 mm

Installation 2-Color Stripes 488 SH23 GD20

Color 488 SH05 GD06

**Thickness** 2.5 mm

Installation Herringbone

488 SH01 GD06