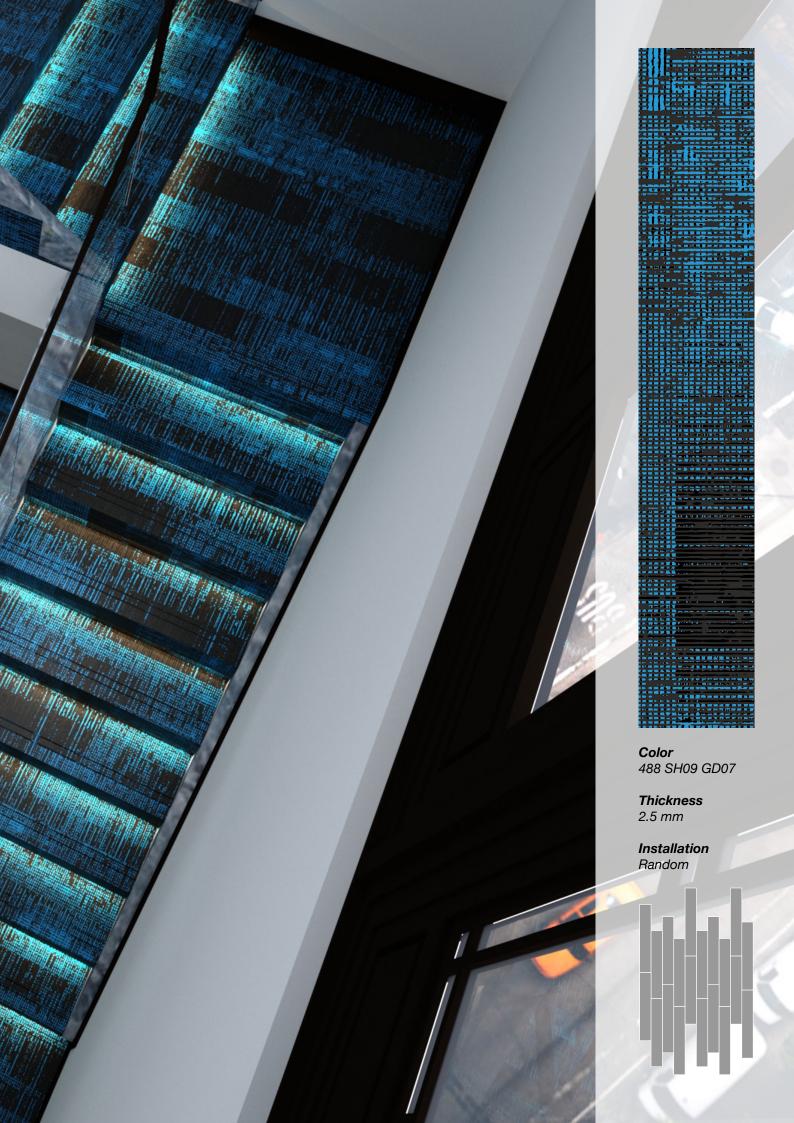

**Color** 488 SH06 GD07

**Thickness** 6 mm

**Installation** Random



















**Color** 488 SH05 GD16

**Thickness** 6 mm

**Installation**Random













Colors 488 SH17 GD18

Thickness 2.5 mm

**Installation** 2-Color Random



488 SH05 GD06





















**Color** 488 SH15 GD07

**Thickness** 2.5 mm

Installation Herringbone



Colors 488 SH08 GD20

Thickness 2.5 mm

Installation 2-Color Stripes 488 SH23 GD20













Color 488 SH05 GD06

**Thickness** 2.5 mm

Installation Herringbone



488 SH01 GD06









#### Standard Colors.

Neoflex Framework Series is available in a wide variety of standard colorways that utilize two pattern colors printed over a black EPDM rubber base.

The below color swatches are meant to give you a first impression of colors and materials. Experience has shown, however, that printed versions of colors canno