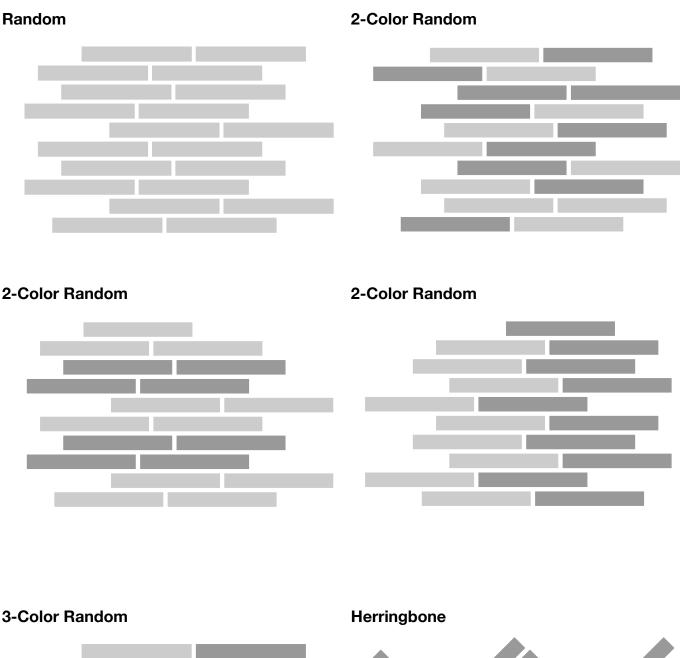

# **Installation Options.**

Neoflex Framework Series Flooring can be installed in a variety of different ways. Different colors can be combined to great effect.

Checkerboard

2-Color Checkerboard

2-Color Checkerboard