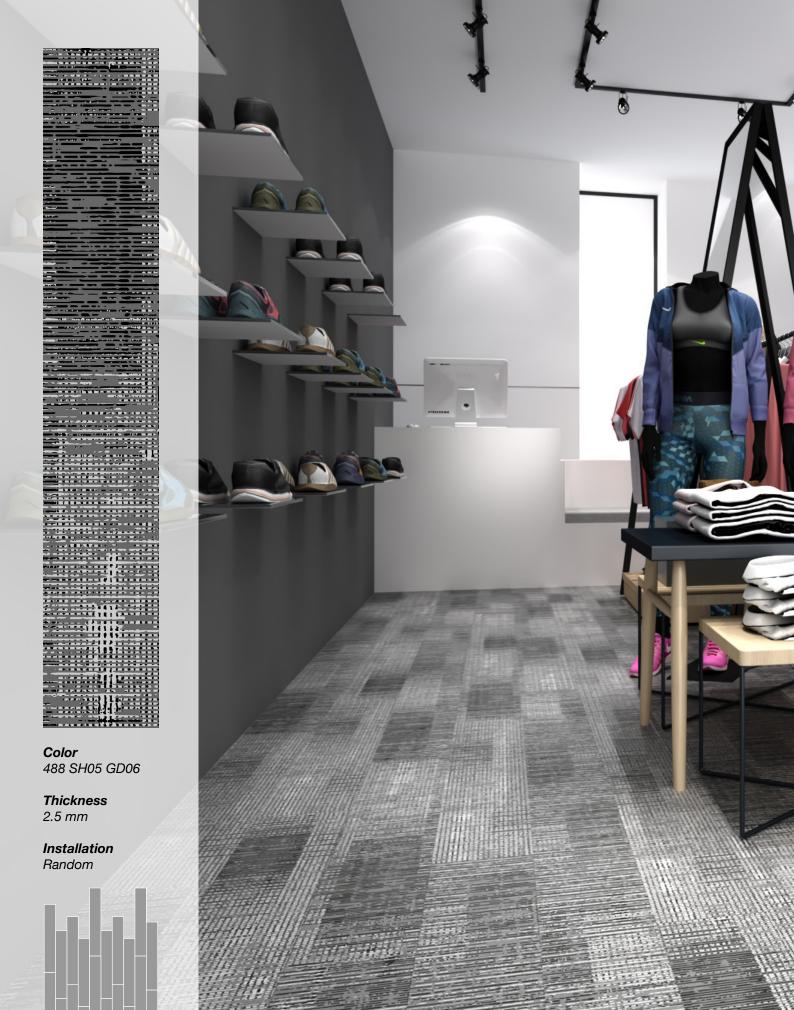

Color 488 SH05 GD06

**Thickness** 2.5 mm

Installation Herringbone

488 SH01 GD06