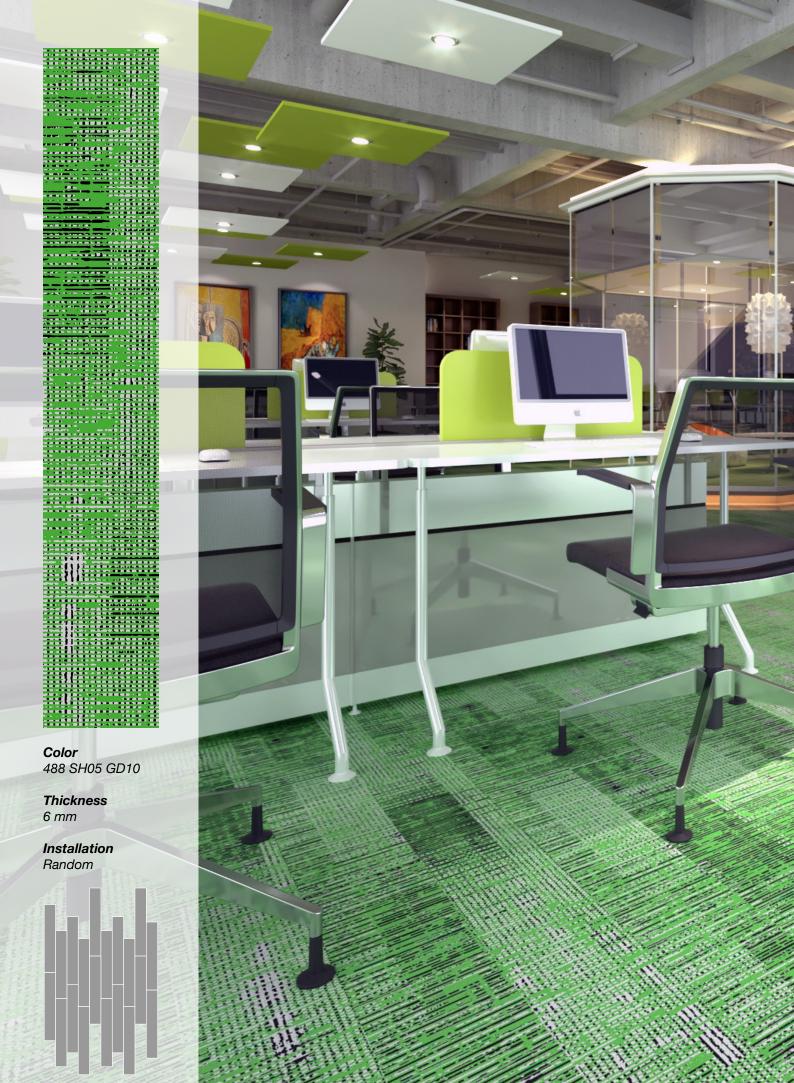

**Color** 488 SH06 GD07

**Thickness** 6 mm

**Installation** Random

**Color** 488 SH05 GD16

**Thickness** 6 mm

**Installation**Random

Colors 488 SH17 GD18

Thickness 2.5 mm

**Installation** 2-Color Random

488 SH05 GD06

**Color** 488 SH15 GD07

**Thickness** 2.5 mm

Installation Herringbone

Colors 488 SH08 GD20

Thickness 2.5 mm

Installation 2-Color Stripes 488 SH23 GD20