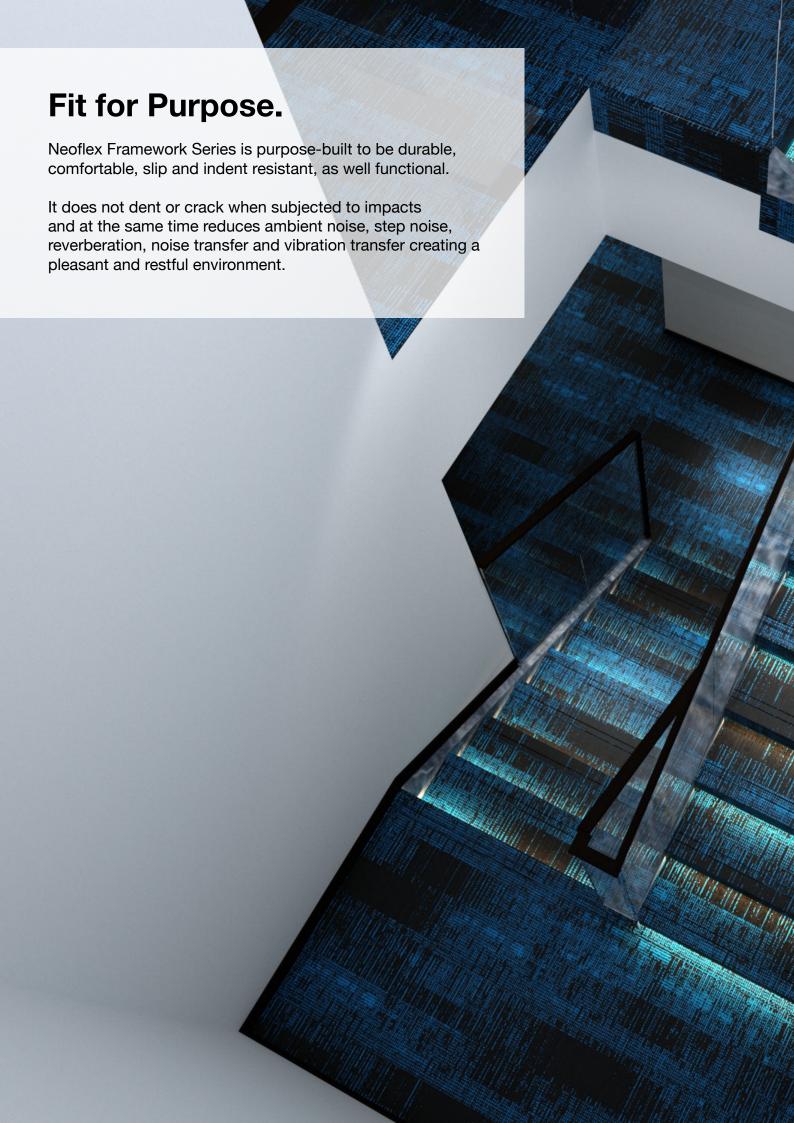

**Color** 488 SH06 GD07

**Thickness** 6 mm

**Installation** Random



















**Color** 488 SH05 GD16

**Thickness** 6 mm

**Installation**Random













Colors 488 SH17 GD18

Thickness 2.5 mm

**Installation** 2-Color Random



488 SH05 GD06





















**Color** 488 SH15 GD07

**Thickness** 2.5 mm

Installation Herringbone



Colors 488 SH08 GD20

Thickness 2.5 mm

Installation 2-Color Stripes 488 SH23 GD20













Color 488 SH05 GD06

**Thickness** 2.5 mm

Installation Herringbone



488 SH01 GD06









#### Standard Colors.

Neoflex Framework Series is available in a wide variety of standard colorways that utilize two pattern colors printed over a black EPDM rubber base.

The below color swatches are meant to give you a first impression of colors and materials. Experience has shown, however, that printed versions of colors can