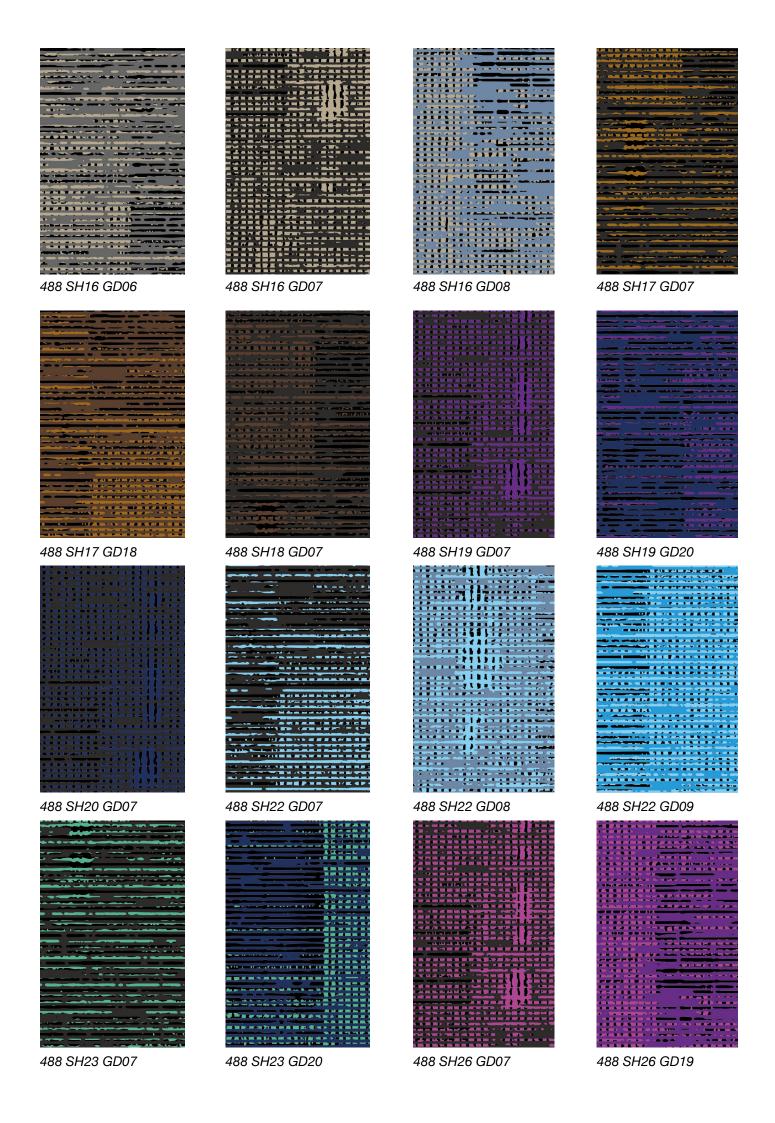

#### Standard Colors.

Neoflex Framework Series is available in a wide variety of standard colorways that utilize two pattern colors printed over a black EPDM rubber base.

The below color swatches are meant to give you a first impression of colors and materials. Experience has shown, however, that printed versions of colors cannot in all cases faithfully reproduce the color appearance of the originals. We therefore recommend that you consult your Neoflex partner on your preferred color choices, who will be happy to show you original samples and assist you.