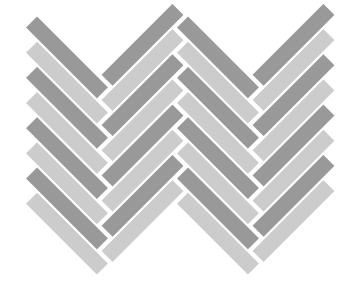

**Installation** 2-Color Random

488 SH05 GD06

**Color** 488 SH15 GD07

**Thickness** 2.5 mm

Installation Herringbone

Colors 488 SH08 GD20

Thickness 2.5 mm

Installation 2-Color Stripes 488 SH23 GD20

Color 488 SH05 GD06

**Thickness** 2.5 mm

Installation Herringbone

488 SH01 GD06