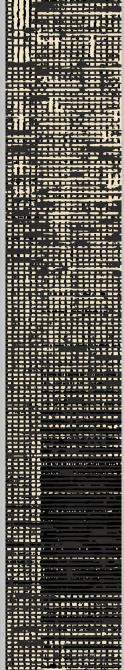

**Color** 488 SH06 GD07

**Thickness** 6 mm

**Installation** Random

**Color** 488 SH05 GD16

**Thickness** 6 mm

**Installation**Random

Colors 488 SH17 GD18

Thickness 2.5 mm

**Installation** 2-Color Random

488 SH05 GD06

**Color** 488 SH15 GD07

**Thickness** 2.5 mm

Installation Herringbone

Colors 488 SH08 GD20

Thickness 2.5 mm

Installation 2-Color Stripes 488 SH23 GD20

Color 488 SH05 GD06

**Thickness** 2.5 mm

Installation Herringbone

488 SH01 GD06

#### Standard Colors.

Neoflex Framework Series is available in a wide variety of standard colorways that utilize two pattern colors printed over a black EPDM rubber base.

The below color swatches are meant to give you a first impression of colors and materials. Experience has shown, however, that printed versions of colors cannot in all cases faithfully reproduce the color appearance of the originals. We therefore recommend that you consult your Neoflex partner on your preferred color choices, who will be happy to show you original samples and assist you.