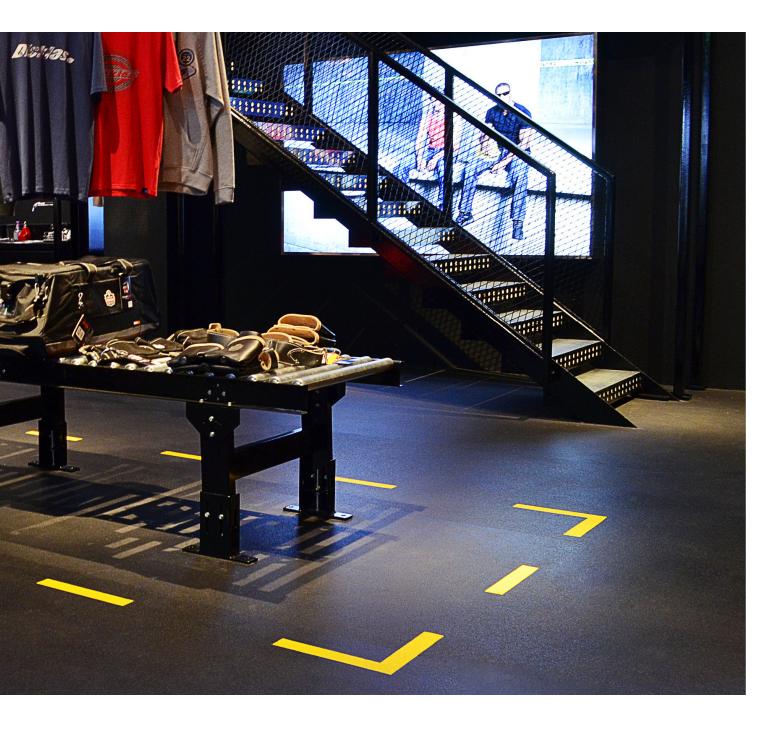

# **Installation Options.**

Neoflex Framework Series Flooring can be installed in a variety of different ways. Different colors can be combined to great effect.

Checkerboard

2-Color Checkerboard

2-Color Checkerboard

2-Color Checkerboard