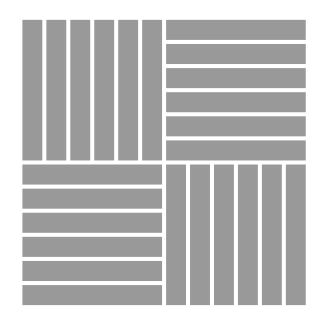

# **Installation Options.**

Neoflex Framework Series Flooring can be installed in a variety of different ways. Different colors can be combined to great effect.

Checkerboard

2-Color Checkerboard

2-Color Checkerboard

2-Color Checkerboard