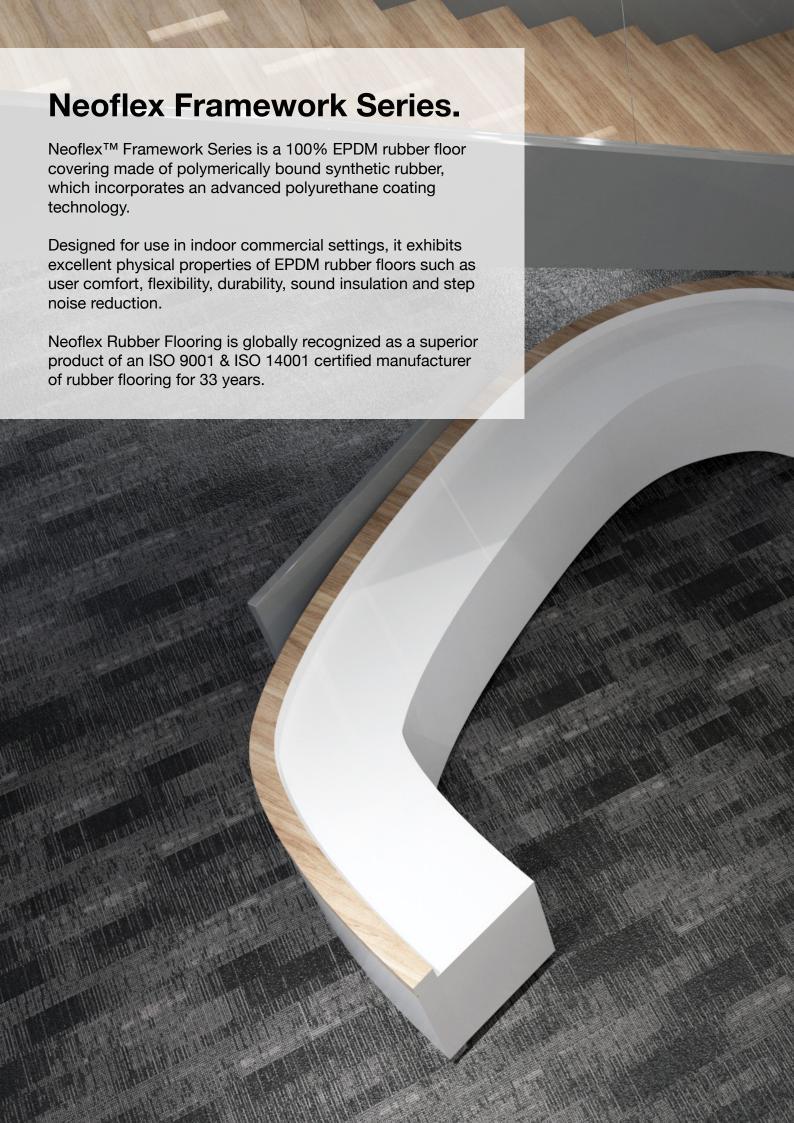

## **Technical Specifications.**

Neoflex Framework Series is made of 100% synthetic EPDM rubber with a life expectancy of 10+ years backed by a 7-year limited warranty.

| Property                                  | Standard              | Result                          |
|-------------------------------------------|-----------------------|---------------------------------|
| Thickness                                 |                       | 2.5 mm, 6 mm                    |
| Dimensions                                |                       | 1200 mm x 200 mm                |
| Weight                                    |                       | ± 4.65 kg/sqm                   |
| Hardness                                  | ISO 7619-1:2010       | 62.1° Shore A                   |
| Determination of Flexibility & Deflection | ISO 24344:2012        | No cracking in either direction |
| Enhanced Slip Resistance                  | EN 13845:2005 Annex C | Moderate                        |
| Dynamic Coefficient of Friction           | EN 13893:2012         | 0.7                             |
| Light Fastness                            | ISO 105-B02:2013      | 7-8 Grade                       |
| Residual Indentation                      | ISO 24343-1:2002      | 0.18 mm                         |
| Dimensional Stability                     | ISO 23999:2012        | 0.5%                            |
| Flammability                              | EN 13501-1            | Efl (Optional Cfl-s1)           |
| Installation                              |                       | Stikibak™ or Full-Bond          |

### Standard Thicknesses.

Neoflex Framework Series is manufactured in 2 thicknesses, each designed to be used for different flooring applications.

All thicknesses utilize a 2.5mm EDPM top layer. 6mm thickness consists of a 2.5mm EPDM layer laminated to a recycled SBR rubber underlay.