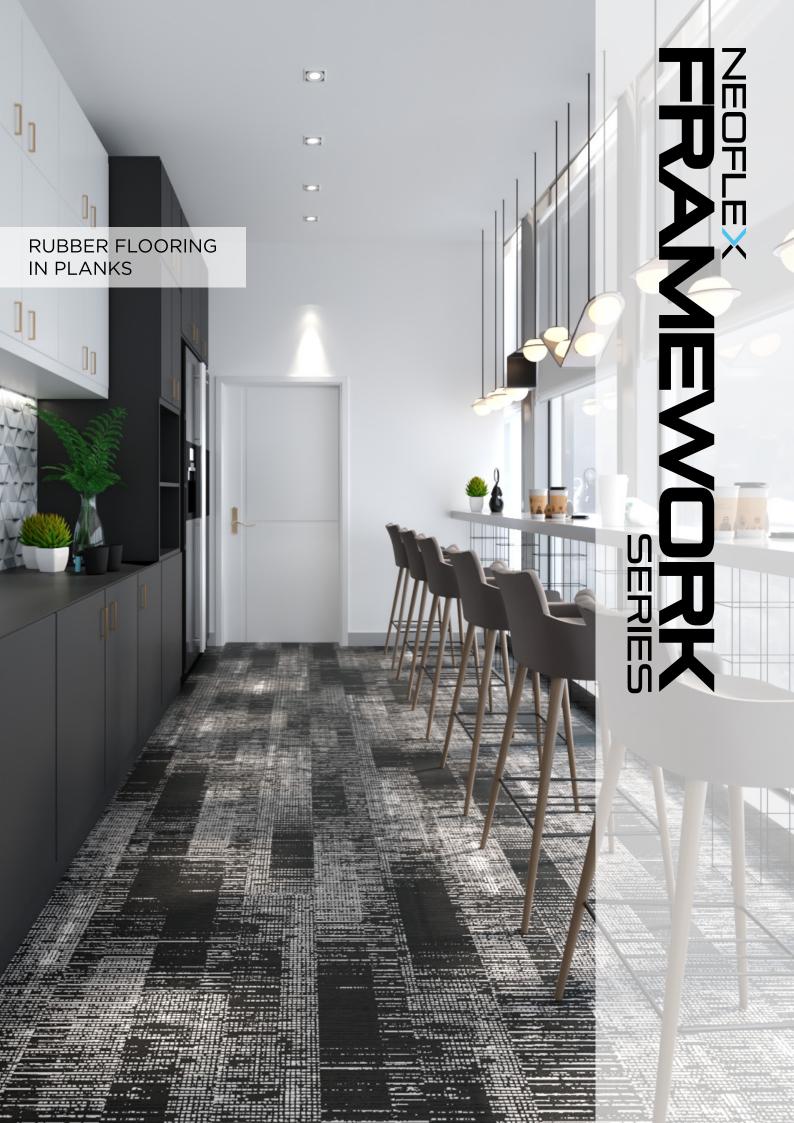

# **Installation Options.**

Neoflex Framework Series Flooring can be installed in a variety of different ways. Different colors can be combined to great effect.

Checkerboard

2-Color Checkerboard

2-Color Checkerboard