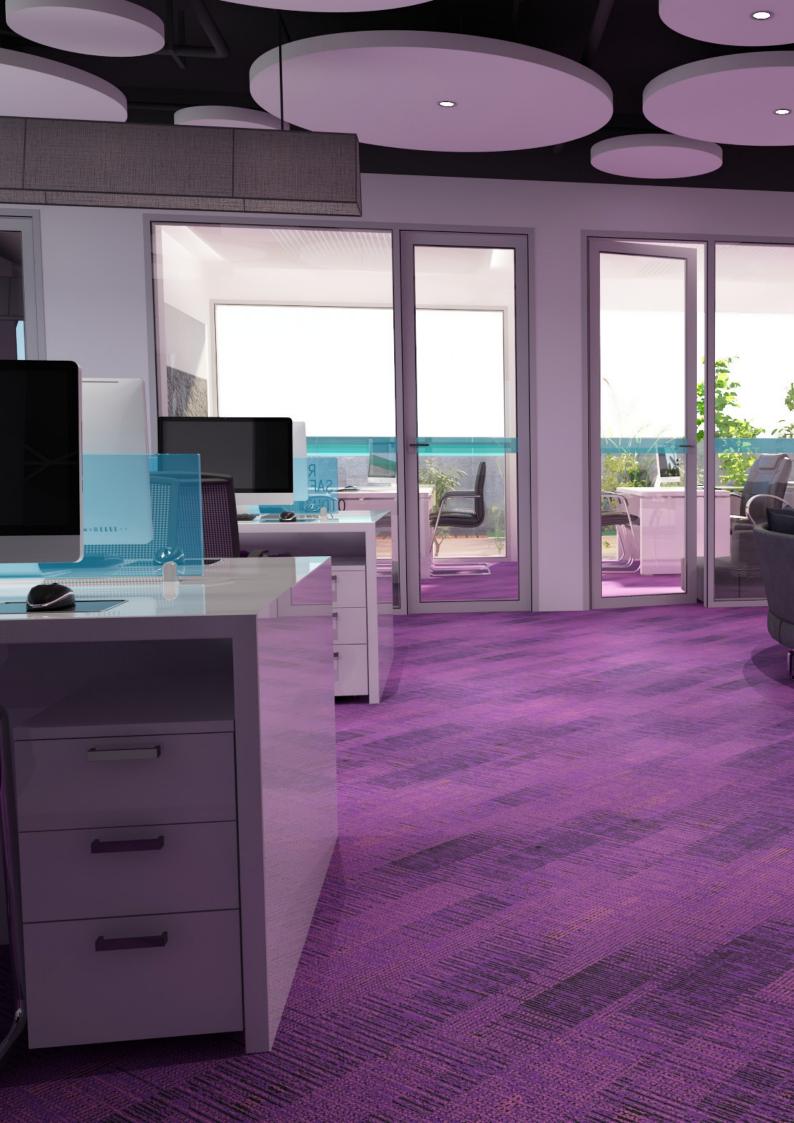

#### Standard Colors.

Neoflex Framework Series is available in a wide variety of standard colorways that utilize two pattern colors printed over a black EPDM rubber base.

The below color swatches are meant to give you a first impression of colors and materials. Experience has shown, however, that printed versions of colors cannot in all cases faithfully reproduce the color appearance of the originals. We therefore recommend that you consult your Neoflex partner on your preferred color choices, who will be happy to show you original samples and assist you.

# **Installation Options.**

Neoflex Framework Series Flooring can be installed in a variety of different ways. Different colors can be combined to great effect.

Checkerboard

2-Color Checkerboard

2-Color Checkerboard