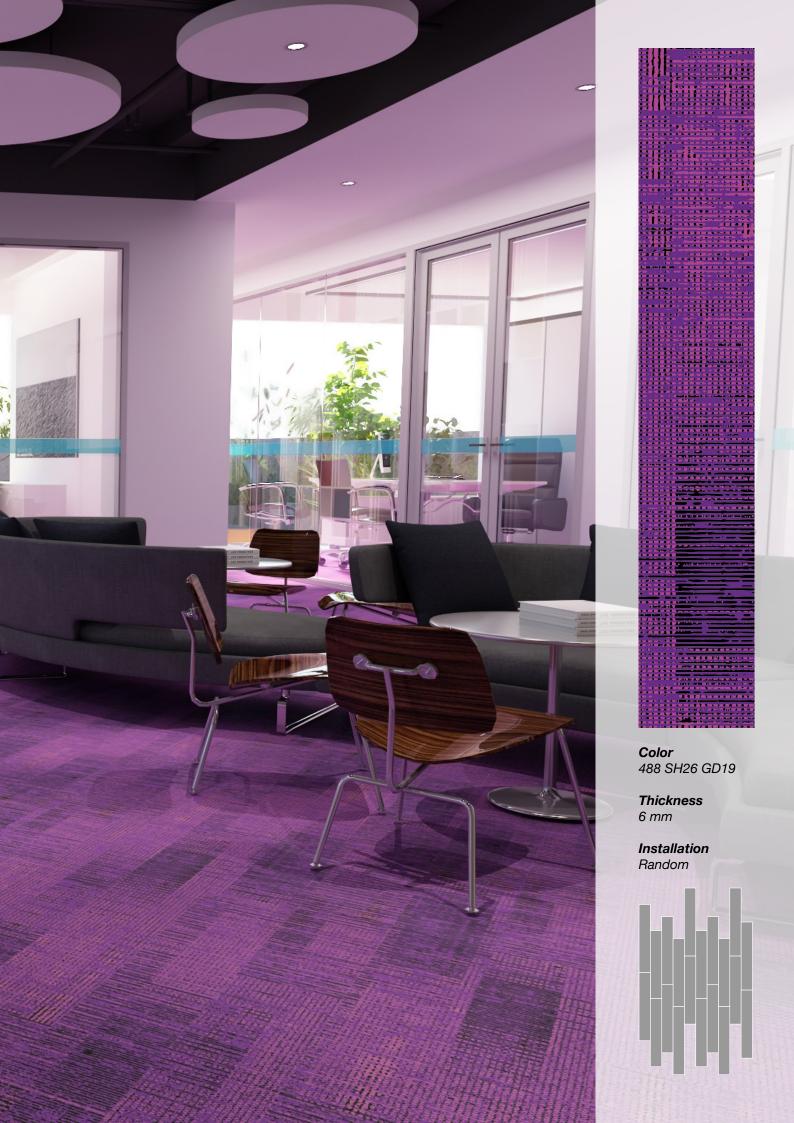

**Color** 488 SH06 GD07

**Thickness** 6 mm

**Installation** Random

**Color** 488 SH05 GD16

**Thickness** 6 mm

**Installation**Random

Colors 488 SH17 GD18

Thickness 2.5 mm

# **Installation Options.**

Neoflex Framework Series Flooring can be installed in a variety of different ways. Different colors can be combined to great effect.

Checkerboard

2-Color Checkerboard

2-Color Checkerboard