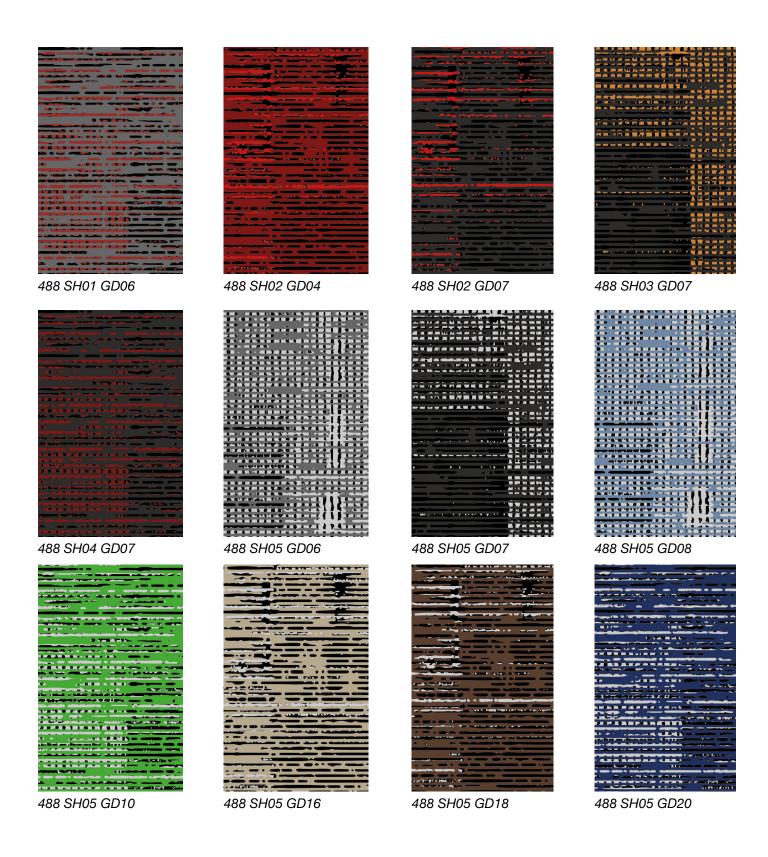

#### Standard Colors.

Neoflex Framework Series is available in a wide variety of standard colorways that utilize two pattern colors printed over a black EPDM rubber base.

The below color swatches are meant to give you a first impression of colors and materials. Experience has shown, however, that printed versions of colors cannot in all cases faithfully reproduce the color appearance of the originals. We therefore recommend that you consult your Neoflex partner on your preferred color choices, who will be happy to show you original samples and assist you.