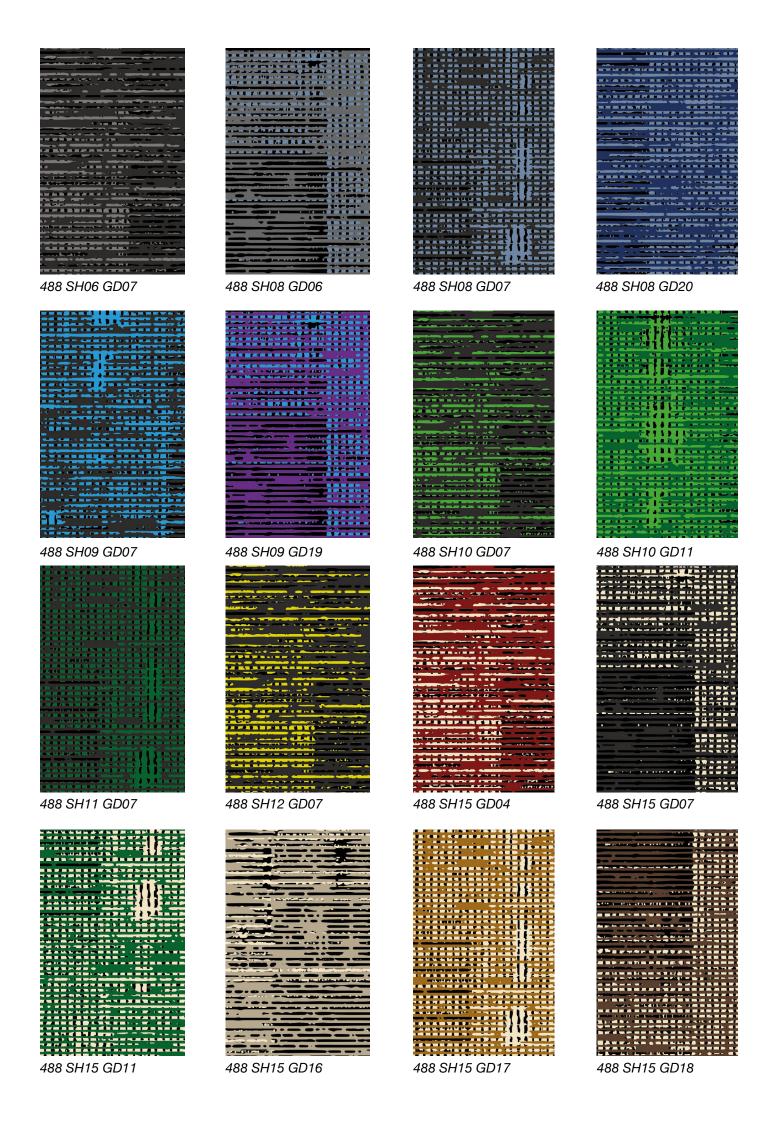

#### Standard Colors.

Neoflex Framework Series is available in a wide variety of standard colorways that utilize two pattern colors printed over a black EPDM rubber base.

The below color swatches are meant to give you a first impression of colors and materials. Experience has shown, however, that printed versions of colors cannot in all cases faithfully reproduce the color appearance of the originals. We therefore recommend that you consult your Neoflex partner on your preferred color choices, who will be happy to show you original samples and assist you.