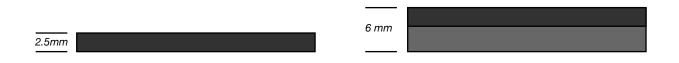

### Standard Thicknesses.

Neoflex Framework Series is manufactured in 2 thicknesses, each designed to be used for different flooring applications.

All thicknesses utilize a 2.5mm EDPM top layer. 6mm thickness consists of a 2.5mm EPDM layer laminated to a recycled SBR rubber underlay.