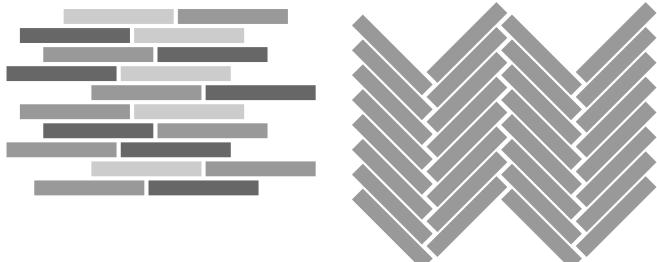

# **Installation Options.**

Neoflex Framework Series Flooring can be installed in a variety of different ways. Different colors can be combined to great effect.

Checkerboard

2-Color Checkerboard

2-Color Checkerboard