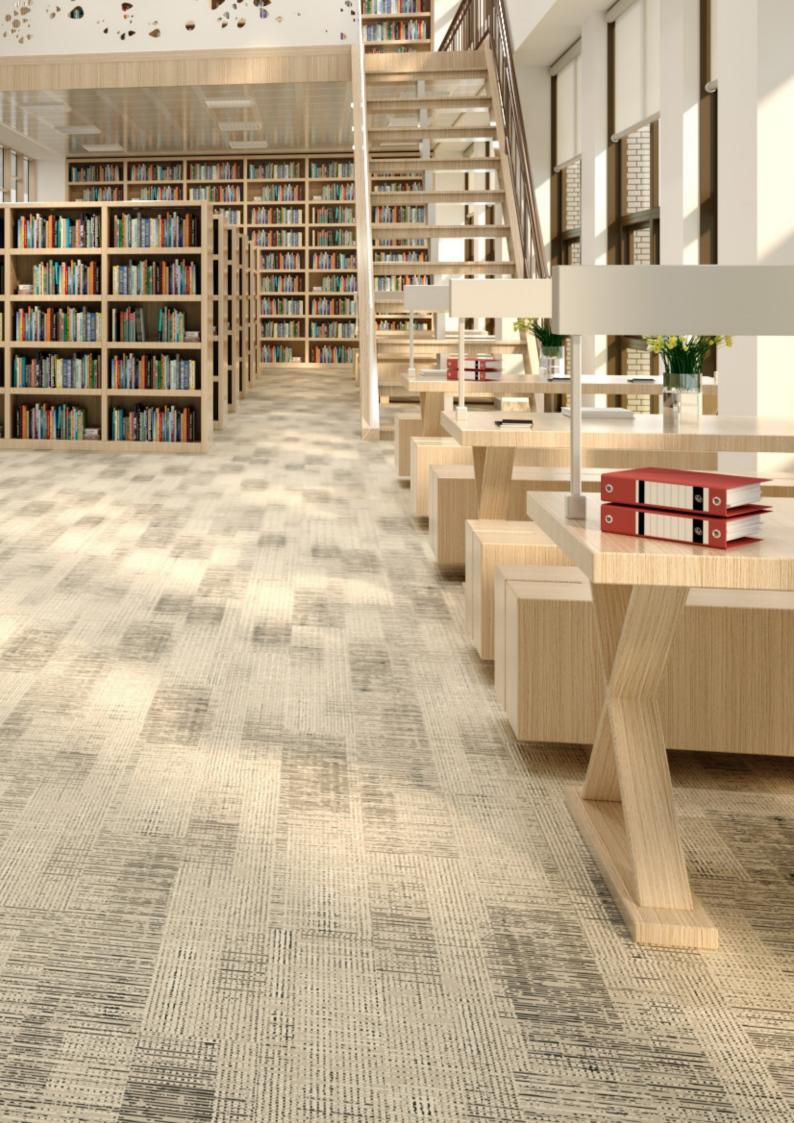

# **Installation Options.**

Neoflex Framework Series Flooring can be installed in a variety of different ways. Different colors can be combined to great effect.

Checkerboard

2-Color Checkerboard

2-Color Checkerboard