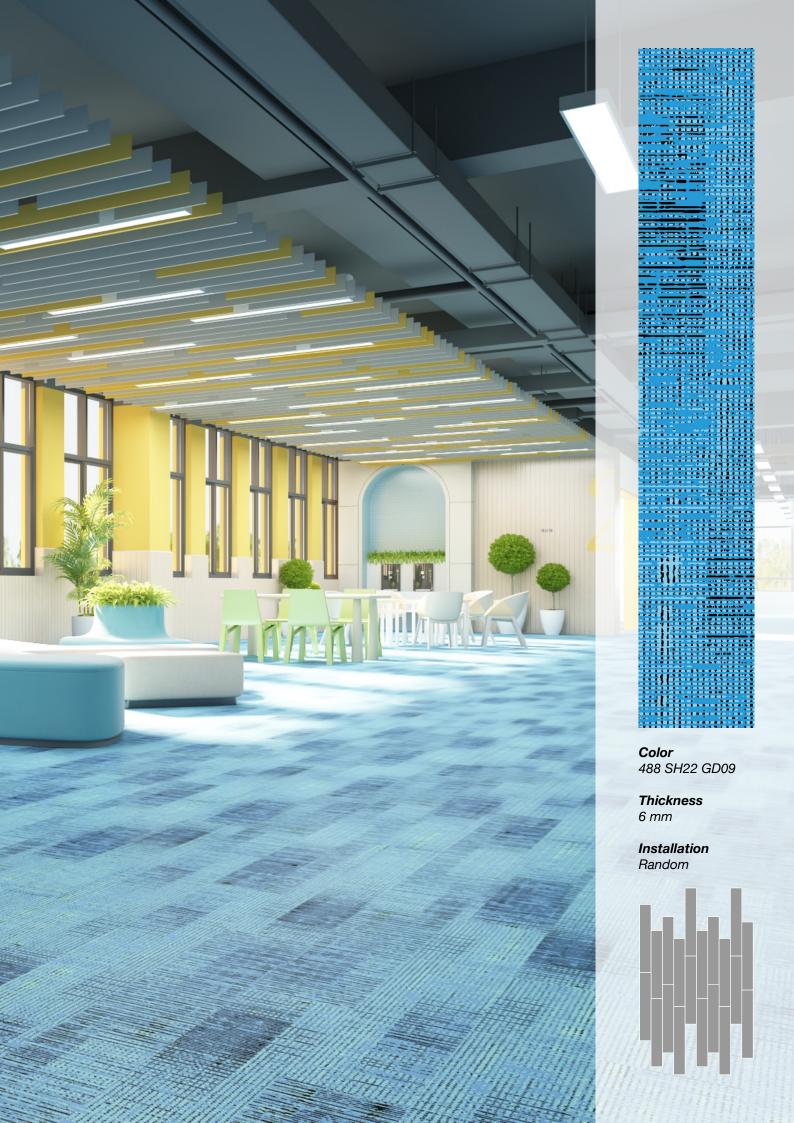

Color 488 SH05 GD06

**Thickness** 2.5 mm

Installation Herringbone

488 SH01 GD06