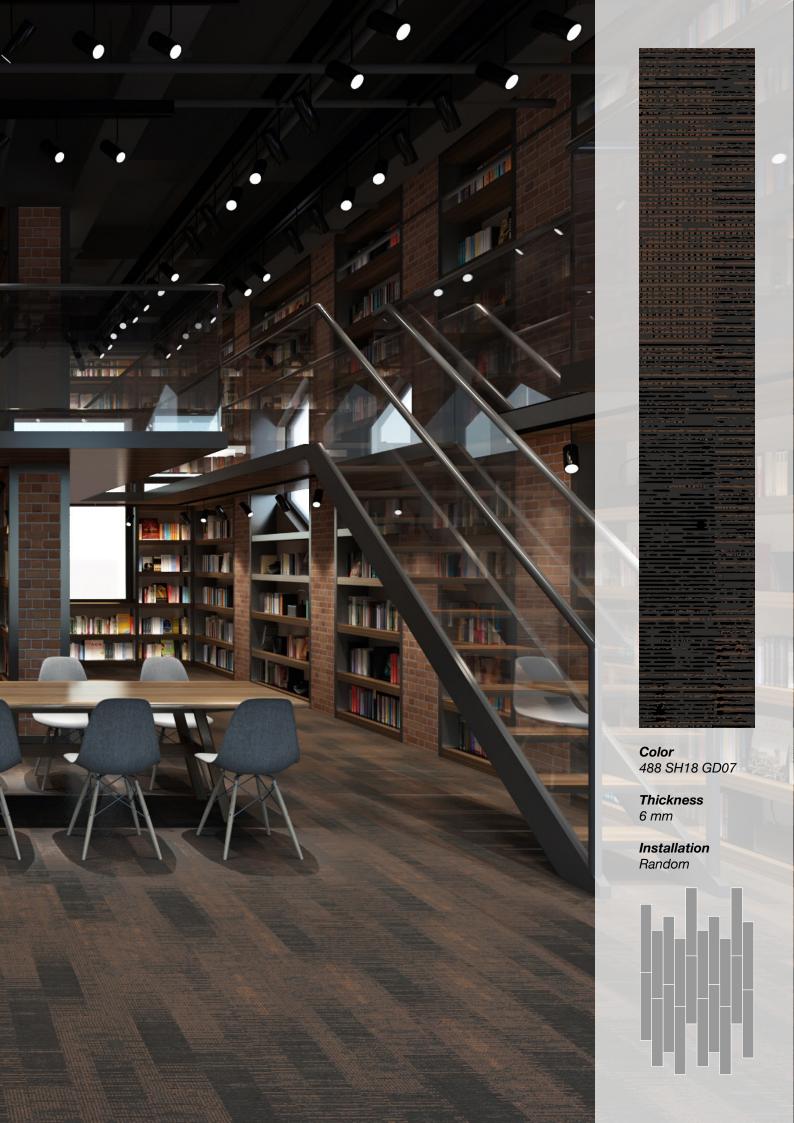

**Color** 488 SH06 GD07

**Thickness** 6 mm

**Installation** Random

**Color** 488 SH05 GD16

**Thickness** 6 mm

**Installation**Random

Colors 488 SH17 GD18

Thickness 2.5 mm

**Installation** 2-Color Random

488 SH05 GD06

**Color** 488 SH15 GD07

**Thickness** 2.5 mm

Installation Herringbone

Colors 488 SH08 GD20

Thickness 2.5 mm

Installation 2-Color Stripes 488 SH23 GD20

Color 488 SH05 GD06

**Thickness** 2.5 mm

Installation Herringbone

488 SH01 GD06