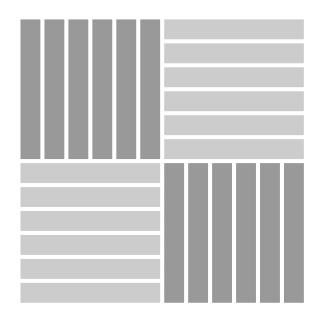

# **Installation Options.**

Neoflex Framework Series Flooring can be installed in a variety of different ways. Different colors can be combined to great effect.

Checkerboard

2-Color Checkerboard

2-Color Checkerboard

2-Color Checkerboard