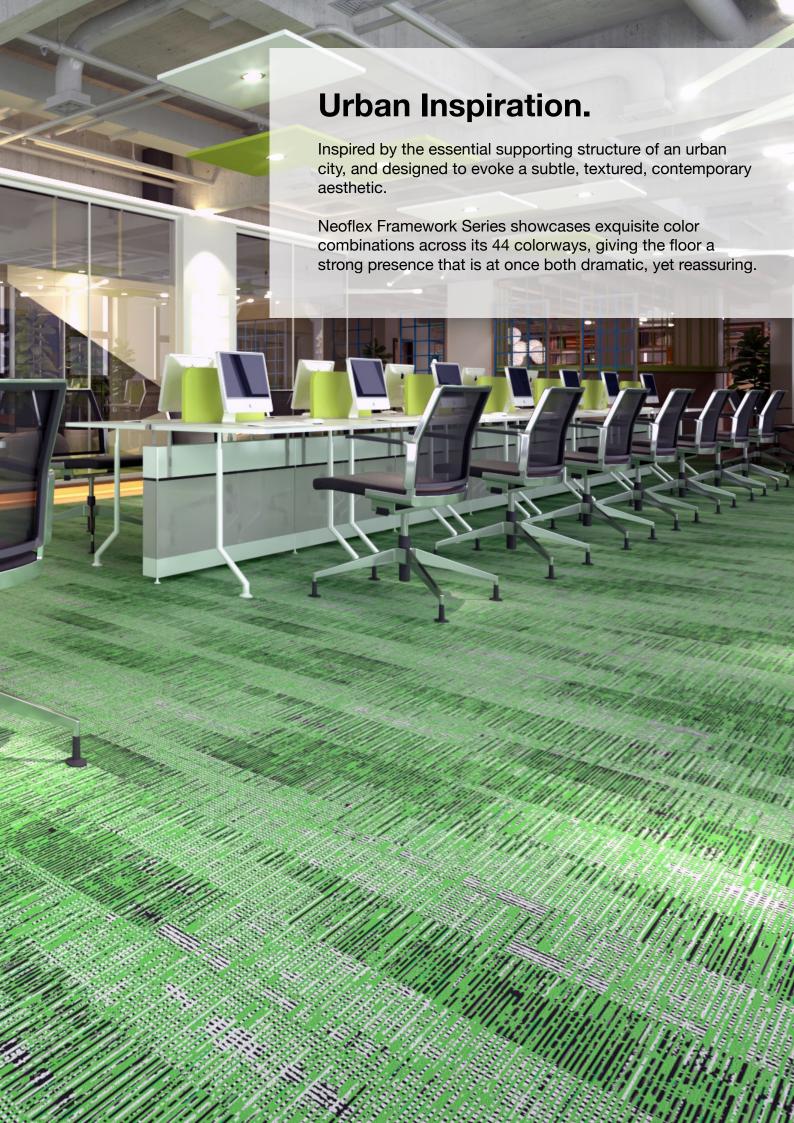

**Color** 488 SH06 GD07

**Thickness** 6 mm

**Installation** Random



















**Color** 488 SH05 GD16

**Thickness** 6 mm

**Installation**Random













Colors 488 SH17 GD18

Thickness 2.5 mm

**Installation** 2-Color Random



488 SH05 GD06





















**Color** 488 SH15 GD07

**Thickness** 2.5 mm

Installation Herringbone



Colors 488 SH08 GD20

Thickness 2.5 mm

Installation 2-Color Stripes 488 SH23 GD20













Color 488 SH05 GD06

**Thickness** 2.5 mm

Installation Herringbone



488 SH01 GD06









#### Standard Colors.

Neoflex Framework Series is available in a wide variety of standard colorways that utilize two pattern colors printed over a black EPDM rubber base.

The below color swatches are meant to give you a first impression of colors and materials. Experience has shown, however, that printed versions of colors c