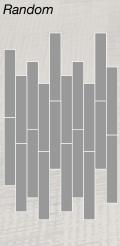

**Color** 488 SH06 GD07

**Thickness** 6 mm

**Installation** Random

**Color** 488 SH05 GD16

**Thickness** 6 mm

**Installation**Random

Colors 488 SH17 GD18

Thickness 2.5 mm