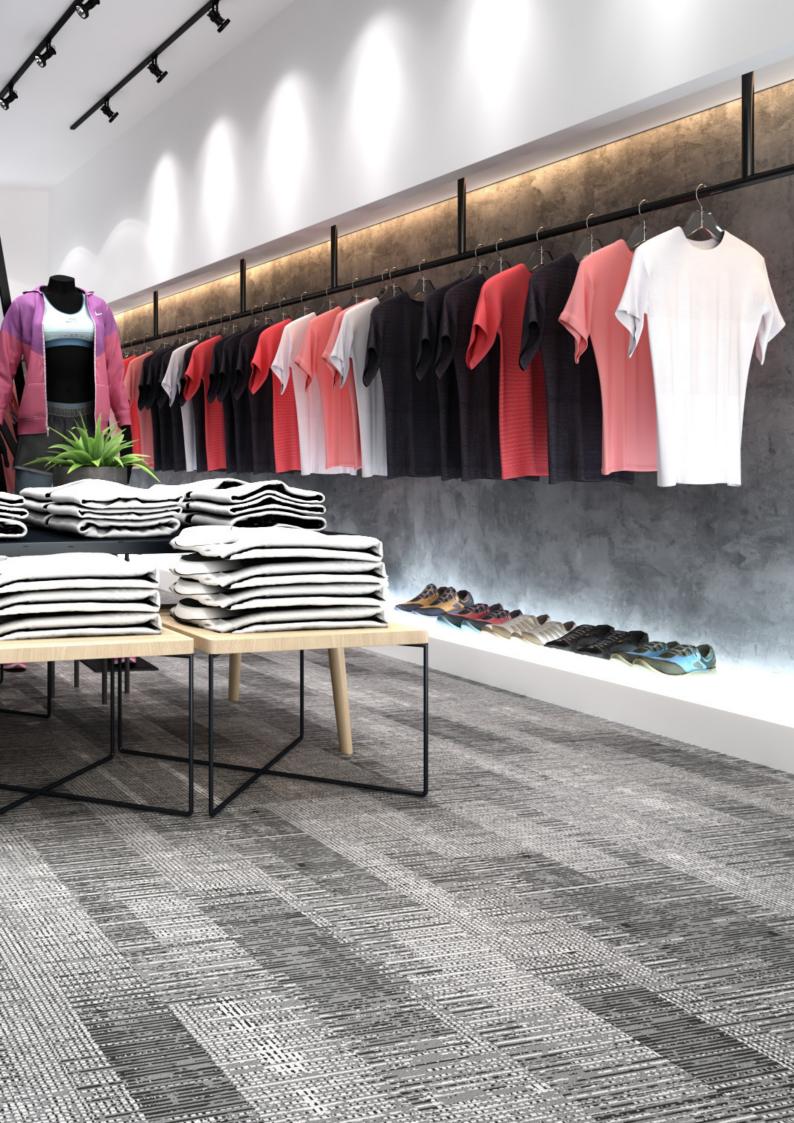

#### Standard Colors.

Neoflex Framework Series is available in a wide variety of standard colorways that utilize two pattern colors printed over a black EPDM rubber base.

The below color swatches are meant to give you a first impression of colors and materials. Experience has shown, however, that printed versions of colors cannot in all cases faithfully reproduce the color appearance of the originals. We therefore recommend that you consult your Neoflex partner on your preferred color choices, who will be happy to show you original samples and assist you.