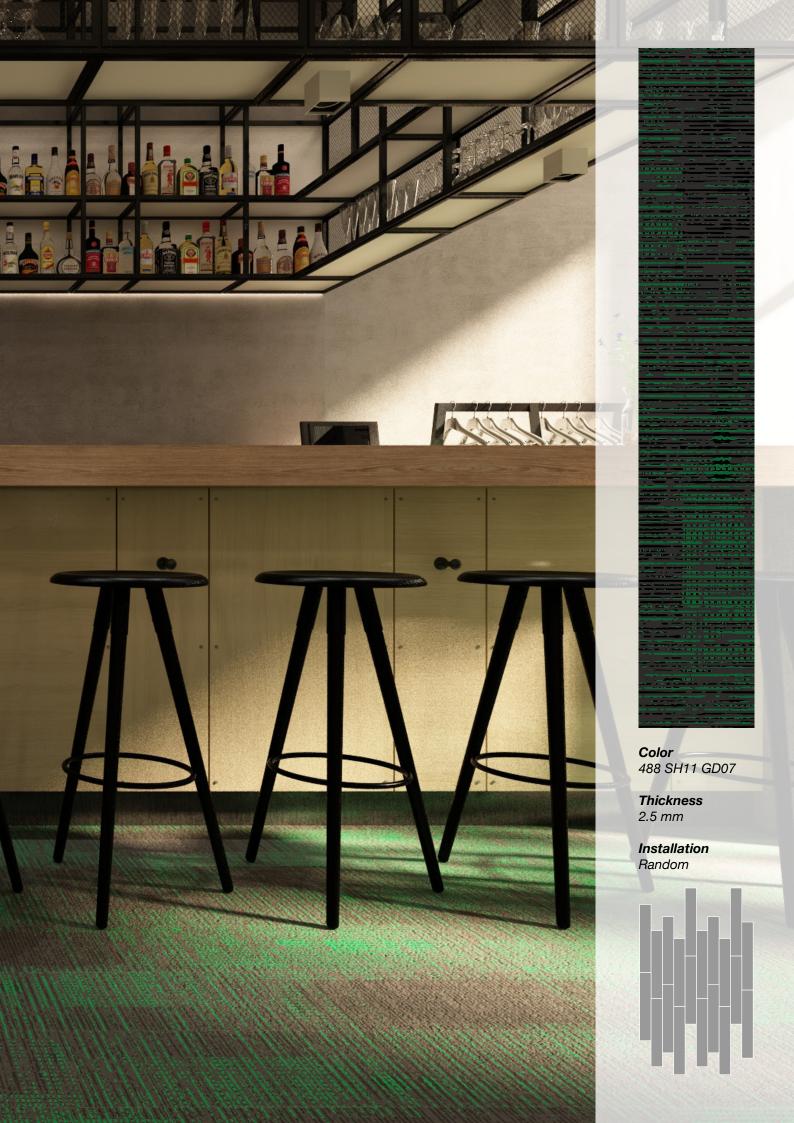

Color 488 SH05 GD06

**Thickness** 2.5 mm

Installation Herringbone

488 SH01 GD06

#### Standard Colors.

Neoflex Framework Series is available in a wide variety of standard colorways that utilize two pattern colors printed over a black EPDM rubber base.

The below color swatches are meant to give you a first impression of colors and materials. Experience has shown, however, that printed versions of colors cannot in all cases faithfully reproduce the color appearance of the originals. We therefore recommend that you consult your Neoflex partner on your preferred color choices, who will be happy to show you original samples and assist you.