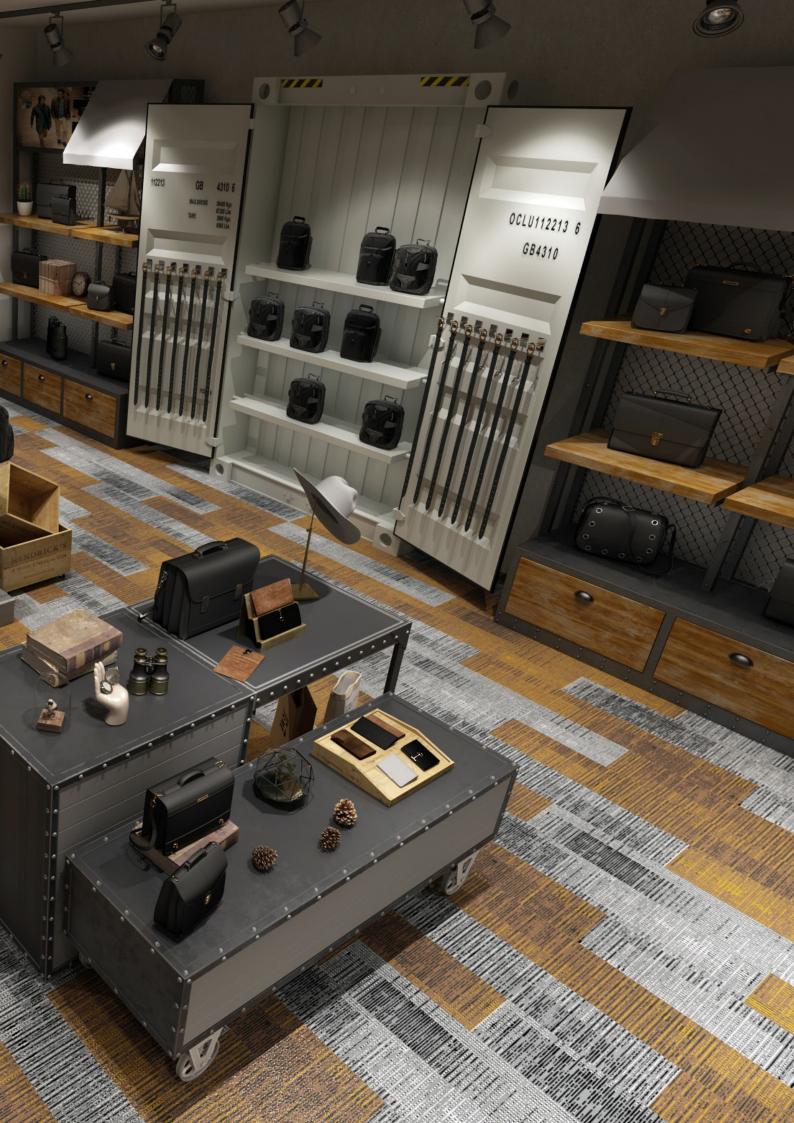

#### Standard Colors.

Neoflex Framework Series is available in a wide variety of standard colorways that utilize two pattern colors printed over a black EPDM rubber base.

The below color swatches are meant to give you a first impression of colors and materials. Experience has shown, however, that printed versions of colors cannot in all cases faithfully reproduce the color appearance of the originals. We therefore recommend that you consult your Neoflex partner on your preferred color choices, who will be happy to show you original samples and assist you.

# **Installation Options.**

Neoflex Framework Series Flooring can be installed in a variety of different ways. Different colors can be combined to great effect.

Checkerboard

2-Color Checkerboard

2-Color Checkerboard