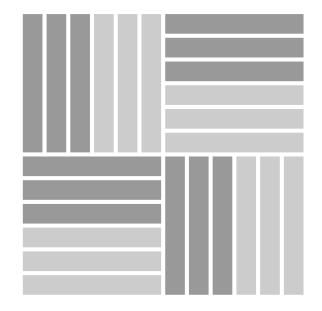

# **Installation Options.**

Neoflex Framework Series Flooring can be installed in a variety of different ways. Different colors can be combined to great effect.

Checkerboard

2-Color Checkerboard

2-Color Checkerboard

2-Color Checkerboard