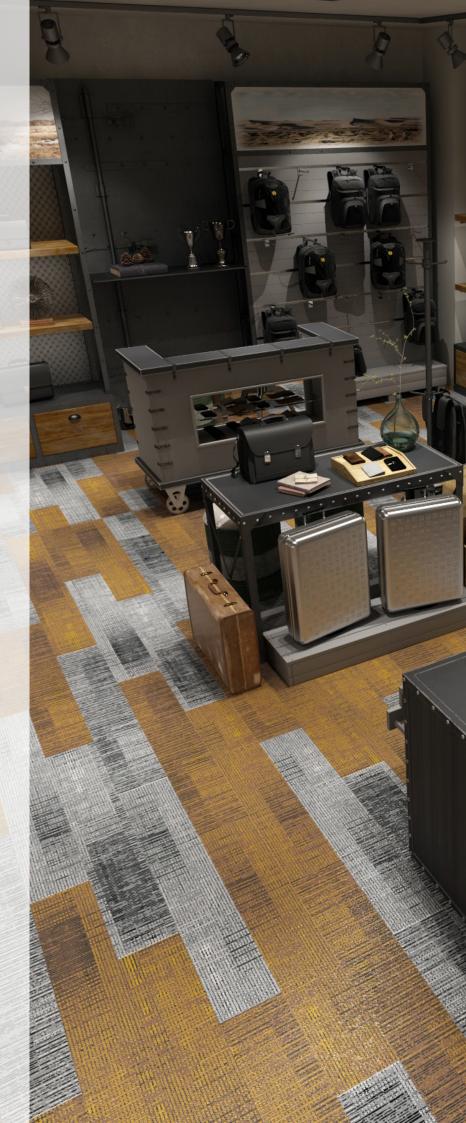

#### Standard Colors.

Neoflex Framework Series is available in a wide variety of standard colorways that utilize two pattern colors printed over a black EPDM rubber base.

The below color swatches are meant to give you a first impression of colors and materials. Experience has shown, however, that printed versions of colors cannot in all cases faithfully reproduce the color appearance of the originals. We therefore recommend that you consult your Neoflex partner on your preferred color choices, who will be happy to show you original samples and assist you.

# **Installation Options.**

Neoflex Framework Series Flooring can be installed in a variety of different ways. Different colors can be combined to great effect.

Checkerboard

2-Color Checkerboard

2-Color Checkerboard